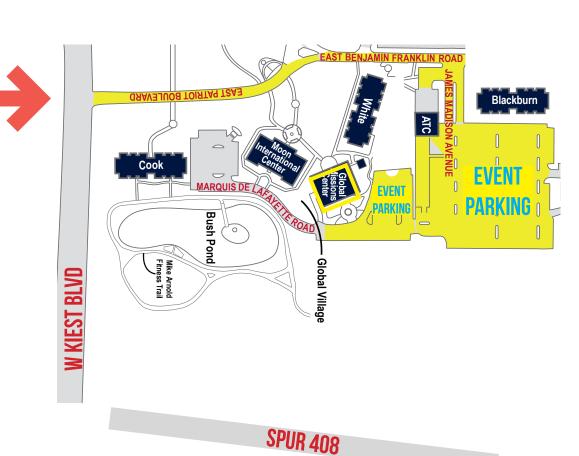

## **Main Campus Directions**

For those who plan to drive to Dallas Baptist Univer-From Dallas, take I-30 west to Loop 12 south to Spur 408 Patriot Parkway. Turn right on Kiest Boulevard, and you will see the school atop the second hill on your right. Turn right from Kiest Boulevard onto East Patriot Boulevard and keep right. Then turn right onto James Madison Avenue where you will find event parking adjacent to the Global Missions Center where Piper Hall is located.

From Fort Worth, take I-20 east to Mountain Creek Parkway. Exit Mountain Creek Parkway, then turn left heading north on Mountain Creek Parkway. Turn right from Mountain Creek Parkway onto Kiest Boulevard, then turn left onto East Patriot Boulevard and keep right. Turn right onto James Madison Avenue where you will find event parking adjacent to the Global Missions Center where Piper Hall is located.

## Sadler Global Missions Center Piper Hall